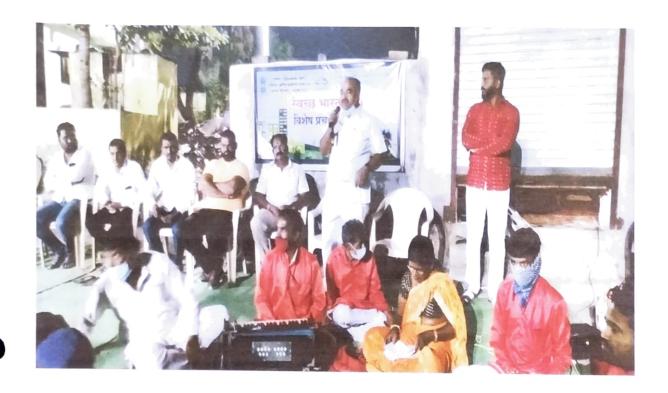

### जलव्यवस्थापन आणि समृध्द ग्राम कार्यशाळा

पाणी पाणी पाणी कुठे गेले पाणी पाणी हे उद्याचे जीवन आहे. पृथ्वीवर पडणाऱ्या पावसाचे पाणी ओढ्याच्या नदीच्या रूपाने समुद्राला मिळते. काही पाण्याची वाफ होते. पृथ्वीवरचे एकूण पाणी आहे त्यापैकी ९८ टक्के पाणी हे क्षारयुक्त आहे. राहिलेले दोन टक्के पाणी फक्त गोडे पाणी किंवा वापरण्यायोग्य आहे. याचा विचार करता पाण्याचे व्यवस्थापन करणे अत्यंत गरजेचे आहे. पाण्याचे संवर्धन करणे व संवर्धनामध्ये येणारे अडथळे याचा विचार करणे गरजेचे आहे. नव्या तंत्रज्ञानान्सार सागरी पाणी किंवा क्षारयुक्त पाणी शुद्ध करून वापरण्यास मध्यपूर्व राष्ट्रांमध्ये सुरुवात झाली आहे नव्या स्रोताचा शोध घेण्यासाठी व भूभागावर उपलब्ध असणाऱ्या पाण्याचे व्यवस्थापन करण्यासाठी जल व्यवस्थापनाची जागृती करण्यासाठी आनंदराव धोंडे ऊर्फ बाबाजी महाविद्यालय कडा, ता. आष्टी, जि. बीड, भूगोल विभाग व महाराष्ट्र राज्य पाणी फाउंडेशन यांच्या संयुक्त विद्यमाने ४ ऑक्टोंबर २०२१ रोजी महाविद्यालयामध्ये परिसरातील शेतकऱ्यांसाठी कार्यशाळेचे आयोजन करण्यात आले. या कार्यक्रमासाठी अध्यक्ष म्हणून महाविद्यालयाचे प्राचार्य डॉ.विधाते एच.जी. व प्रमुख मार्गदर्शक म्हणून पाणी फाउंडेशन महाराष्ट्र टेक्निकल ट्रेनर माननीय शरद बनगडे, पाणी फाउंडेशनचे तालुका समन्वयक कैलास पन्हाळकर हे उपस्थित होते. कार्यक्रमाचे प्रास्ताविक भूगोल विभागाचे प्रा. डॉ. दत्ता नरसाळे यांनी केले. याप्रसंगी पाणी हे मानवाच्या जीवनामध्ये किती महत्त्वाचे आहे. याबद्दल महाविद्यालयाचे प्राचार्य यांनी सविस्तर मार्गदर्शन केले. शरद बनगडे सर यांनी पाणी व्यवस्थापन पाणी व्यवस्थापन संदर्भात पहिल्या सत्रामध्ये शेतकऱ्यांना व विद्यार्थ्यांना मार्गदर्शन केले. दसऱ्या सत्रामध्ये कैलास पन्हाळकर पाणी फाउंडेशन आष्टी तालुका समन्वयक यांनी पाण्याचे व्यवस्थापन कशा पद्धतीने करता येईल, वॉटर शेड मॅनेजमेंट कसे उभारता येईल, समृद्ध ग्राम पाण्याशिवाय होऊ शकत नाही, जे गाव पाण्याबद्दल श्रीमत आहे. त्या गावचा विकास कशा प्रकारे होतो. याचे हिवरे बाजार, सराटेवडगाव अशा गावांचा आदर्श घेऊन शेतकऱ्यांना जल व्यवस्थापनाचे महत्त्व पटवृन दिले. या कार्यक्रमासाठी