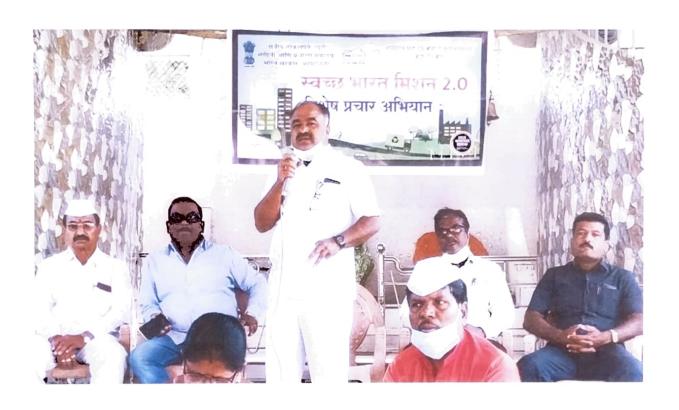

### जलव्यवस्थापन आणि समृध्द ग्राम कार्यशाळा

पाणी पाणी पाणी कुठे गेले पाणी पाणी हे उद्याचे जीवन आहे. पृथ्वीवर पडणाऱ्या पावसाचे पाणी ओढ्याच्या नदीच्या रूपाने समुद्राला मिळते. काही पाण्याची वाफ होते. पृथ्वीवरचे एकूण पाणी आहे त्यापैकी ९८ टक्के पाणी हे क्षारयुक्त आहे. राहिलेले दोन टक्के पाणी फक्त गोडे पाणी किंवा वापरण्यायोग्य आहे. याचा विचार करता पाण्याचे व्यवस्थापन करणे अत्यंत गरजेचे आहे. पाण्याचे संवर्धन करणे व संवर्धनामध्ये येणारे अडथळे याचा विचार करणे गरजेचे आहे. नव्या तंत्रज्ञानान्सार सागरी पाणी किंवा क्षारयुक्त पाणी शुद्ध करून वापरण्यास मध्यपूर्व राष्ट्रांमध्ये सुरुवात झाली आहे नव्या स्रोताचा शोध घेण्यासाठी व भूभागावर उपलब्ध असणाऱ्या पाण्याचे व्यवस्थापन करण्यासाठी जल व्यवस्थापनाची जागृती करण्यासाठी आनंदराव धोंडे ऊर्फ बाबाजी महाविद्यालय कडा, ता. आष्टी, जि. बीड, भूगोल विभाग व महाराष्ट्र राज्य पाणी फाउंडेशन यांच्या संयुक्त विद्यमाने ४ ऑक्टोंबर २०२१ रोजी महाविद्यालयामध्ये परिसरातील शेतकऱ्यांसाठी कार्यशाळेचे आयोजन करण्यात आले. या कार्यक्रमासाठी अध्यक्ष म्हणून महाविद्यालयाचे प्राचार्य डॉ.विधाते एच.जी. व प्रमुख मार्गदर्शक म्हणून पाणी फाउंडेशन महाराष्ट्र टेक्निकल ट्रेनर माननीय शरद बनगडे, पाणी फाउंडेशनचे तालुका समन्वयक कैलास पन्हाळकर हे उपस्थित होते. कार्यक्रमाचे प्रास्ताविक भूगोल विभागाचे प्रा. डॉ. दत्ता नरसाळे यांनी केले. याप्रसंगी पाणी हे मानवाच्या जीवनामध्ये किती महत्त्वाचे आहे. याबद्दल महाविद्यालयाचे प्राचार्य यांनी सविस्तर मार्गदर्शन केले. शरद बनगडे सर यांनी पाणी व्यवस्थापन पाणी व्यवस्थापन संदर्भात पहिल्या सत्रामध्ये शेतकऱ्यांना व विद्यार्थ्यांना मार्गदर्शन केले. दसऱ्या सत्रामध्ये कैलास पन्हाळकर पाणी फाउंडेशन आष्टी तालुका समन्वयक यांनी पाण्याचे व्यवस्थापन कशा पद्धतीने करता येईल, वॉटर शेड मॅनेजमेंट कसे उभारता येईल, समृद्ध ग्राम पाण्याशिवाय होऊ शकत नाही, जे गाव पाण्याबद्दल श्रीमत आहे. त्या गावचा विकास कशा प्रकारे होतो. याचे हिवरे बाजार, सराटेवडगाव अशा गावांचा आदर्श घेऊन शेतकऱ्यांना जल व्यवस्थापनाचे महत्त्व पटवृन दिले. या कार्यक्रमासाठी