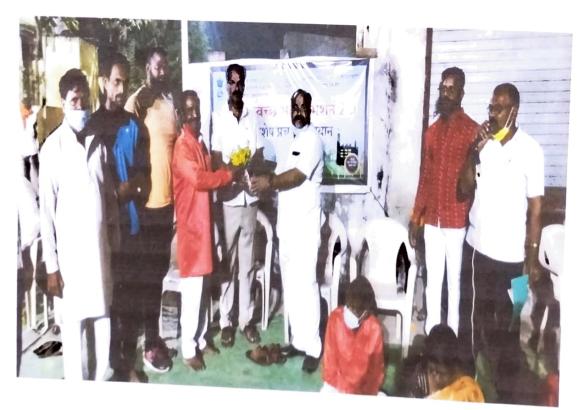

### जलव्यवस्थापन आणि समृध्द ग्राम कार्यशाळा

पाणी पाणी पाणी कुठे गेले पाणी पाणी हे उद्याचे जीवन आहे. पृथ्वीवर पडणाऱ्या पावसाचे पाणी ओढ्याच्या नदीच्या रूपाने समुद्राला मिळते. काही पाण्याची वाफ होते. पृथ्वीवरचे एकूण पाणी आहे त्यापैकी ९८ टक्के पाणी हे क्षारयुक्त आहे. राहिलेले दोन टक्के पाणी फक्त गोडे पाणी किंवा वापरण्यायोग्य आहे. याचा विचार करता पाण्याचे व्यवस्थापन करणे अत्यंत गरजेचे आहे. पाण्याचे संवर्धन करणे व संवर्धनामध्ये येणारे अडथळे याचा विचार करणे गरजेचे आहे. नव्या तंत्रज्ञानान्सार सागरी पाणी किंवा क्षारयुक्त पाणी शुद्ध करून वापरण्यास मध्यपूर्व राष्ट्रांमध्ये सुरुवात झाली आहे नव्या स्रोताचा शोध घेण्यासाठी व भूभागावर उपलब्ध असणाऱ्या पाण्याचे व्यवस्थापन करण्यासाठी जल व्यवस्थापनाची जागृती करण्यासाठी आनंदराव धोंडे ऊर्फ बाबाजी महाविद्यालय कडा, ता. आष्टी, जि. बीड, भूगोल विभाग व महाराष्ट्र राज्य पाणी फाउंडेशन यांच्या संयुक्त विद्यमाने ४ ऑक्टोंबर २०२१ रोजी महाविद्यालयामध्ये परिसरातील शेतकऱ्यांसाठी कार्यशाळेचे आयोजन करण्यात आले. या कार्यक्रमासाठी अध्यक्ष म्हणून महाविद्यालयाचे प्राचार्य डॉ.विधाते एच.जी. व प्रमुख मार्गदर्शक म्हणून पाणी फाउंडेशन महाराष्ट्र टेक्निकल ट्रेनर माननीय शरद बनगडे, पाणी फाउंडेशनचे तालुका समन्वयक कैलास पन्हाळकर हे उपस्थित होते. कार्यक्रमाचे प्रास्ताविक भूगोल विभागाचे प्रा. डॉ. दत्ता नरसाळे यांनी केले. याप्रसंगी पाणी हे मानवाच्या जीवनामध्ये किती महत्त्वाचे आहे. याबद्दल महाविद्यालयाचे प्राचार्य यांनी सविस्तर मार्गदर्शन केले. शरद बनगडे सर यांनी पाणी व्यवस्थापन पाणी व्यवस्थापन संदर्भात पहिल्या सत्रामध्ये शेतकऱ्यांना व विद्यार्थ्यांना मार्गदर्शन केले. दसऱ्या सत्रामध्ये कैलास पन्हाळकर पाणी फाउंडेशन आष्टी तालुका समन्वयक यांनी पाण्याचे व्यवस्थापन कशा पद्धतीने करता येईल, वॉटर शेड मॅनेजमेंट कसे उभारता येईल, समृद्ध ग्राम पाण्याशिवाय होऊ शकत नाही, जे गाव पाण्याबद्दल श्रीमत आहे. त्या गावचा विकास कशा प्रकारे होतो. याचे हिवरे बाजार, सराटेवडगाव अशा गावांचा आदर्श घेऊन शेतकऱ्यांना जल व्यवस्थापनाचे महत्त्व पटवृन दिले. या कार्यक्रमासाठी

परिसरातील शंभर शेतकऱ्यांनी उपस्थिती लावली तसेच महाविद्यालयातील विद्यार्थी व शिक्षकांनी सहभाग घेतला व कार्यक्रमाचे आभार डॉ. राजपांगे एम.जी. यांनी मानले.

प्रा.डॉ. नरसाळे डी.व्ही. (भूगोल विभाग) प्राचार्य PRINCIPAL Anandrao Dhonde Alias Baball Cetlege, Kada, Tal. Ashti, Dist. Beed आनंद चेरिटेबल संस्था आष्टी, संचलित