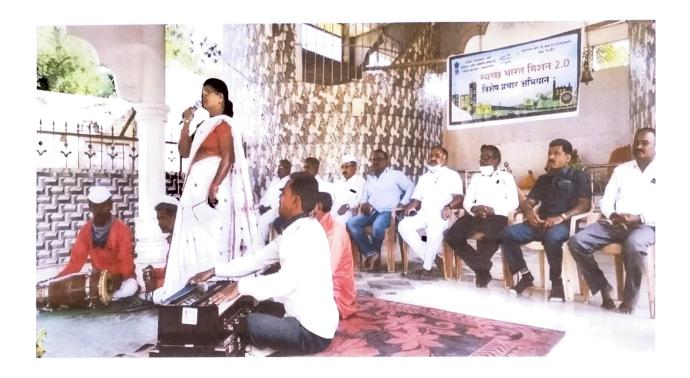

### जलव्यवस्थापन आणि समृध्द ग्राम कार्यशाळा

पाणी पाणी पाणी कुठे गेले पाणी पाणी हे उद्याचे जीवन आहे. पृथ्वीवर पडणाऱ्या पावसाचे पाणी ओढ्याच्या नदीच्या रूपाने समुद्राला मिळते. काही पाण्याची वाफ होते. पृथ्वीवरचे एकूण पाणी आहे त्यापैकी ९८ टक्के पाणी हे क्षारयुक्त आहे. राहिलेले दोन टक्के पाणी फक्त गोडे पाणी किंवा वापरण्यायोग्य आहे. याचा विचार करता पाण्याचे व्यवस्थापन करणे अत्यंत गरजेचे आहे. पाण्याचे संवर्धन करणे व संवर्धनामध्ये येणारे अडथळे याचा विचार करणे गरजेचे आहे. नव्या तंत्रज्ञानान्सार सागरी पाणी किंवा क्षारयुक्त पाणी शुद्ध करून वापरण्यास मध्यपूर्व राष्ट्रांमध्ये सुरुवात झाली आहे नव्या स्रोताचा शोध घेण्यासाठी व भूभागावर उपलब्ध असणाऱ्या पाण्याचे व्यवस्थापन करण्यासाठी जल व्यवस्थापनाची जागृती करण्यासाठी आनंदराव धोंडे ऊर्फ बाबाजी महाविद्यालय कडा, ता. आष्टी, जि. बीड, भूगोल विभाग व महाराष्ट्र राज्य पाणी फाउंडेशन यांच्या संयुक्त विद्यमाने ४ ऑक्टोंबर २०२१ रोजी महाविद्यालयामध्ये परिसरातील शेतकऱ्यांसाठी कार्यशाळेचे आयोजन करण्यात आले. या कार्यक्रमासाठी अध्यक्ष म्हणून महाविद्यालयाचे प्राचार्य डॉ.विधाते एच.जी. व प्रमुख मार्गदर्शक म्हणून पाणी फाउंडेशन महाराष्ट्र टेक्निकल ट्रेनर माननीय शरद बनगडे, पाणी फाउंडेशनचे तालुका समन्वयक कैलास पन्हाळकर हे उपस्थित होते. कार्यक्रमाचे प्रास्ताविक भूगोल विभागाचे प्रा. डॉ. दत्ता नरसाळे यांनी केले. याप्रसंगी पाणी हे मानवाच्या जीवनामध्ये किती महत्त्वाचे आहे. याबद्दल महाविद्यालयाचे प्राचार्य यांनी सविस्तर मार्गदर्शन केले. शरद बनगडे सर यांनी पाणी व्यवस्थापन पाणी व्यवस्थापन संदर्भात पहिल्या सत्रामध्ये शेतकऱ्यांना व विद्यार्थ्यांना मार्गदर्शन केले. दसऱ्या सत्रामध्ये कैलास पन्हाळकर पाणी फाउंडेशन आष्टी तालुका समन्वयक यांनी पाण्याचे व्यवस्थापन कशा पद्धतीने करता येईल, वॉटर शेड मॅनेजमेंट कसे उभारता येईल, समृद्ध ग्राम पाण्याशिवाय होऊ शकत नाही, जे गाव पाण्याबद्दल श्रीमत आहे. त्या गावचा विकास कशा प्रकारे होतो. याचे हिवरे बाजार, सराटेवडगाव अशा गावांचा आदर्श घेऊन शेतकऱ्यांना जल व्यवस्थापनाचे महत्त्व पटवृन दिले. या कार्यक्रमासाठी

परिसरातील शंभर शेतकऱ्यांनी उपस्थिती लावली तसेच महाविद्यालयातील विद्यार्थी व शिक्षकांनी सहभाग घेतला व कार्यक्रमाचे आभार डॉ. राजपांगे एम.जी. यांनी मानले.

प्रा.डॉ. नरसाळे डी.व्ही. (भूगोल विभाग) प्राचार्य PRINCIPAL Anandrao Dhonde Alias Baball Cetlege, Kada, Tal. Ashti, Dist. Beed आनंद चेरिटेबल संस्था आष्टी, संचलित