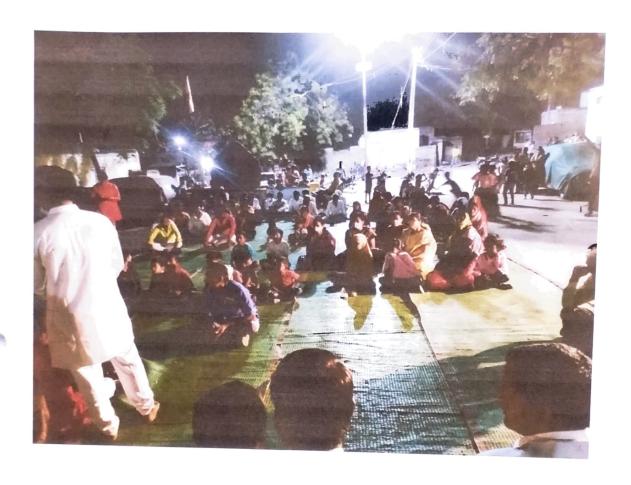

### जलव्यवस्थापन आणि समृध्द ग्राम कार्यशाळा

पाणी पाणी पाणी कुठे गेले पाणी पाणी हे उद्याचे जीवन आहे. पृथ्वीवर पडणाऱ्या पावसाचे पाणी ओढ्याच्या नदीच्या रूपाने समुद्राला मिळते. काही पाण्याची वाफ होते. पृथ्वीवरचे एकूण पाणी आहे त्यापैकी ९८ टक्के पाणी हे क्षारयुक्त आहे. राहिलेले दोन टक्के पाणी फक्त गोडे पाणी किंवा वापरण्यायोग्य आहे. याचा विचार करता पाण्याचे व्यवस्थापन करणे अत्यंत गरजेचे आहे. पाण्याचे संवर्धन करणे व संवर्धनामध्ये येणारे अडथळे याचा विचार करणे गरजेचे आहे. नव्या तंत्रज्ञानान्सार सागरी पाणी किंवा क्षारयुक्त पाणी शुद्ध करून वापरण्यास मध्यपूर्व राष्ट्रांमध्ये सुरुवात झाली आहे नव्या स्रोताचा शोध घेण्यासाठी व भूभागावर उपलब्ध असणाऱ्या पाण्याचे व्यवस्थापन करण्यासाठी जल व्यवस्थापनाची जागृती करण्यासाठी आनंदराव धोंडे ऊर्फ बाबाजी महाविद्यालय कडा, ता. आष्टी, जि. बीड, भूगोल विभाग व महाराष्ट्र राज्य पाणी फाउंडेशन यांच्या संयुक्त विद्यमाने ४ ऑक्टोंबर २०२१ रोजी महाविद्यालयामध्ये परिसरातील शेतकऱ्यांसाठी कार्यशाळेचे आयोजन करण्यात आले. या कार्यक्रमासाठी अध्यक्ष म्हणून महाविद्यालयाचे प्राचार्य डॉ.विधाते एच.जी. व प्रमुख मार्गदर्शक म्हणून पाणी फाउंडेशन महाराष्ट्र टेक्निकल ट्रेनर माननीय शरद बनगडे, पाणी फाउंडेशनचे तालुका समन्वयक कैलास पन्हाळकर हे उपस्थित होते. कार्यक्रमाचे प्रास्ताविक भूगोल विभागाचे प्रा. डॉ. दत्ता नरसाळे यांनी केले. याप्रसंगी पाणी हे मानवाच्या जीवनामध्ये किती महत्त्वाचे आहे. याबद्दल महाविद्यालयाचे प्राचार्य यांनी सविस्तर मार्गदर्शन केले. शरद बनगडे सर यांनी पाणी व्यवस्थापन पाणी व्यवस्थापन संदर्भात पहिल्या सत्रामध्ये शेतकऱ्यांना व विद्यार्थ्यांना मार्गदर्शन केले. दसऱ्या सत्रामध्ये कैलास पन्हाळकर पाणी फाउंडेशन आष्टी तालुका समन्वयक यांनी पाण्याचे व्यवस्थापन कशा पद्धतीने करता येईल, वॉटर शेड मॅनेजमेंट कसे उभारता येईल, समृद्ध ग्राम पाण्याशिवाय होऊ शकत नाही, जे गाव पाण्याबद्दल श्रीमत आहे. त्या गावचा विकास कशा प्रकारे होतो. याचे हिवरे बाजार, सराटेवडगाव अशा गावांचा आदर्श घेऊन शेतकऱ्यांना जल व्यवस्थापनाचे महत्त्व पटवृन दिले. या कार्यक्रमासाठी

परिसरातील शंभर शेतकऱ्यांनी उपस्थिती लावली तसेच महाविद्यालयातील विद्यार्थी व शिक्षकांनी सहभाग घेतला व कार्यक्रमाचे आभार डॉ. राजपांगे एम.जी. यांनी मानले.

प्रा.डॉ. नरसाळे डी.व्ही. (भूगोल विभाग) प्राचार्य PRINCIPAL Anandrao Dhonde Alias Baball Cetlege, Kada, Tal. Ashti, Dist. Beed आनंद चेरिटेबल संस्था आष्टी, संचलित