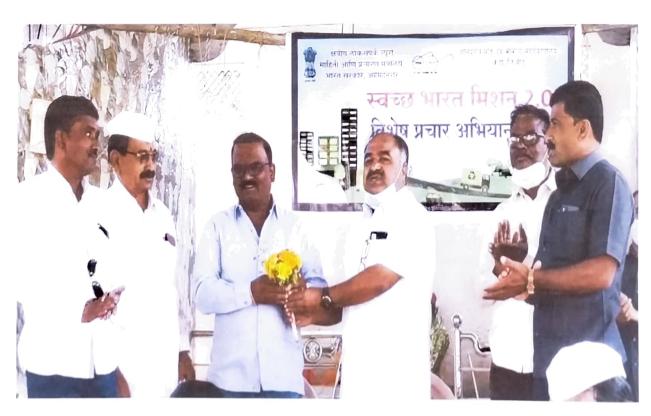

### जलव्यवस्थापन आणि समृध्द ग्राम कार्यशाळा

पाणी पाणी पाणी कुठे गेले पाणी पाणी हे उद्याचे जीवन आहे. पृथ्वीवर पडणाऱ्या पावसाचे पाणी ओढ्याच्या नदीच्या रूपाने समुद्राला मिळते. काही पाण्याची वाफ होते. पृथ्वीवरचे एकूण पाणी आहे त्यापैकी ९८ टक्के पाणी हे क्षारयुक्त आहे. राहिलेले दोन टक्के पाणी फक्त गोडे पाणी किंवा वापरण्यायोग्य आहे. याचा विचार करता पाण्याचे व्यवस्थापन करणे अत्यंत गरजेचे आहे. पाण्याचे संवर्धन करणे व संवर्धनामध्ये येणारे अडथळे याचा विचार करणे गरजेचे आहे. नव्या तंत्रज्ञानान्सार सागरी पाणी किंवा क्षारयुक्त पाणी शुद्ध करून वापरण्यास मध्यपूर्व राष्ट्रांमध्ये सुरुवात झाली आहे नव्या स्रोताचा शोध घेण्यासाठी व भूभागावर उपलब्ध असणाऱ्या पाण्याचे व्यवस्थापन करण्यासाठी जल व्यवस्थापनाची जागृती करण्यासाठी आनंदराव धोंडे ऊर्फ बाबाजी महाविद्यालय कडा, ता. आष्टी, जि. बीड, भूगोल विभाग व महाराष्ट्र राज्य पाणी फाउंडेशन यांच्या संयुक्त विद्यमाने ४ ऑक्टोंबर २०२१ रोजी महाविद्यालयामध्ये परिसरातील शेतकऱ्यांसाठी कार्यशाळेचे आयोजन करण्यात आले. या कार्यक्रमासाठी अध्यक्ष म्हणून महाविद्यालयाचे प्राचार्य डॉ.विधाते एच.जी. व प्रमुख मार्गदर्शक म्हणून पाणी फाउंडेशन महाराष्ट्र टेक्निकल ट्रेनर माननीय शरद बनगडे, पाणी फाउंडेशनचे तालुका समन्वयक कैलास पन्हाळकर हे उपस्थित होते. कार्यक्रमाचे प्रास्ताविक भूगोल विभागाचे प्रा. डॉ. दत्ता नरसाळे यांनी केले. याप्रसंगी पाणी हे मानवाच्या जीवनामध्ये किती महत्त्वाचे आहे. याबद्दल महाविद्यालयाचे प्राचार्य यांनी सविस्तर मार्गदर्शन केले. शरद बनगडे सर यांनी पाणी व्यवस्थापन पाणी व्यवस्थापन संदर्भात पहिल्या सत्रामध्ये शेतकऱ्यांना व विद्यार्थ्यांना मार्गदर्शन केले. दसऱ्या सत्रामध्ये कैलास पन्हाळकर पाणी फाउंडेशन आष्टी तालुका समन्वयक यांनी पाण्याचे व्यवस्थापन कशा पद्धतीने करता येईल, वॉटर शेड मॅनेजमेंट कसे उभारता येईल, समृद्ध ग्राम पाण्याशिवाय होऊ शकत नाही, जे गाव पाण्याबद्दल श्रीमत आहे. त्या गावचा विकास कशा प्रकारे होतो. याचे हिवरे बाजार, सराटेवडगाव अशा गावांचा आदर्श घेऊन शेतकऱ्यांना जल व्यवस्थापनाचे महत्त्व पटवृन दिले. या कार्यक्रमासाठी

परिसरातील शंभर शेतकऱ्यांनी उपस्थिती लावली तसेच महाविद्यालयातील विद्यार्थी व शिक्षकांनी सहभाग घेतला व कार्यक्रमाचे आभार डॉ. राजपांगे एम.जी. यांनी मानले.

प्रा.डॉ. नरसाळे डी.व्ही. (भूगोल विभाग) प्राचार्य PRINCIPAL Anandrao Dhonde Alias Baball Cetlege, Kada, Tal. Ashti, Dist. Beed आनंद चेरिटेबल संस्था आष्टी, संचलित