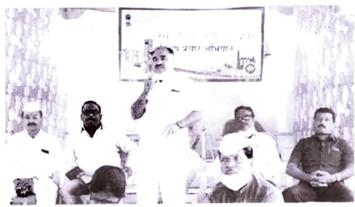

### जलव्यवस्थापन आणि समृध्द ग्राम कार्यशाळा

पाणी पाणी पाणी कुठे गेले पाणी पाणी हे उद्याचे जीवन आहे. पृथ्वीवर पडणाऱ्या पावसाचे पाणी ओढ्याच्या नदीच्या रूपाने समुद्राला मिळते. काही पाण्याची वाफ होते. पृथ्वीवरचे एकूण पाणी आहे त्यापैकी ९८ टक्के पाणी हे क्षारयुक्त आहे. राहिलेले दोन टक्के पाणी फक्त गोडे पाणी किंवा वापरण्यायोग्य आहे. याचा विचार करता पाण्याचे व्यवस्थापन करणे अत्यंत गरजेचे आहे. पाण्याचे संवर्धन करणे व संवर्धनामध्ये येणारे अडथळे याचा विचार करणे गरजेचे आहे. नव्या तंत्रज्ञानान्सार सागरी पाणी किंवा क्षारयुक्त पाणी शुद्ध करून वापरण्यास मध्यपूर्व राष्ट्रांमध्ये सुरुवात झाली आहे नव्या स्रोताचा शोध घेण्यासाठी व भूभागावर उपलब्ध असणाऱ्या पाण्याचे व्यवस्थापन करण्यासाठी जल व्यवस्थापनाची जागृती करण्यासाठी आनंदराव धोंडे ऊर्फ बाबाजी महाविद्यालय कडा, ता. आष्टी, जि. बीड, भूगोल विभाग व महाराष्ट्र राज्य पाणी फाउंडेशन यांच्या संयुक्त विद्यमाने ४ ऑक्टोंबर २०२१ रोजी महाविद्यालयामध्ये परिसरातील शेतकऱ्यांसाठी कार्यशाळेचे आयोजन करण्यात आले. या कार्यक्रमासाठी अध्यक्ष म्हणून महाविद्यालयाचे प्राचार्य डॉ.विधाते एच.जी. व प्रमुख मार्गदर्शक म्हणून पाणी फाउंडेशन महाराष्ट्र टेक्निकल ट्रेनर माननीय शरद बनगडे, पाणी फाउंडेशनचे तालुका समन्वयक कैलास पन्हाळकर हे उपस्थित होते. कार्यक्रमाचे प्रास्ताविक भूगोल विभागाचे प्रा. डॉ. दत्ता नरसाळे यांनी केले. याप्रसंगी पाणी हे मानवाच्या जीवनामध्ये किती महत्त्वाचे आहे. याबद्दल महाविद्यालयाचे प्राचार्य यांनी सविस्तर मार्गदर्शन केले. शरद बनगडे सर यांनी पाणी व्यवस्थापन पाणी व्यवस्थापन संदर्भात पहिल्या सत्रामध्ये शेतकऱ्यांना व विद्यार्थ्यांना मार्गदर्शन केले. दसऱ्या सत्रामध्ये कैलास पन्हाळकर पाणी फाउंडेशन आष्टी तालुका समन्वयक यांनी पाण्याचे व्यवस्थापन कशा पद्धतीने करता येईल, वॉटर शेड मॅनेजमेंट कसे उभारता येईल, समृद्ध ग्राम पाण्याशिवाय होऊ शकत नाही, जे गाव पाण्याबद्दल श्रीमत आहे. त्या गावचा विकास कशा प्रकारे होतो. याचे हिवरे बाजार, सराटेवडगाव अशा गावांचा आदर्श घेऊन शेतकऱ्यांना जल व्यवस्थापनाचे महत्त्व पटवृन दिले. या कार्यक्रमासाठी

परिसरातील शंभर शेतकऱ्यांनी उपस्थिती लावली तसेच महाविद्यालयातील विद्यार्थी व शिक्षकांनी सहभाग घेतला व कार्यक्रमाचे आभार डॉ. राजपांगे एम.जी. यांनी मानले.

प्रा.डॉ. नरसाळे डी.व्ही. (भूगोल विभाग) प्राचार्य PRINCIPAL Anandrao Dhonde Alias Baball Cetlege, Kada, Tal. Ashti, Dist. Beed आनंद चेरिटेबल संस्था आष्टी, संचलित