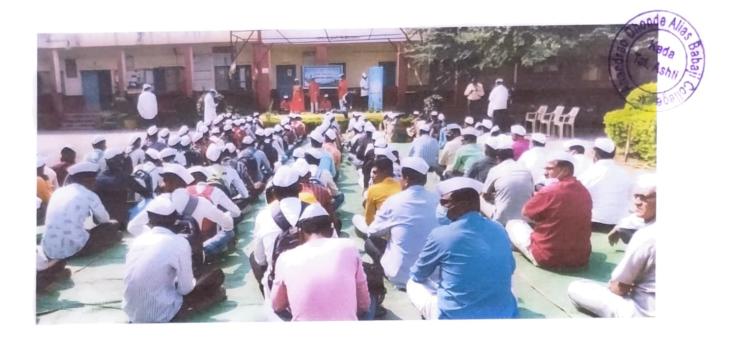

### जलव्यवस्थापन आणि समृध्द ग्राम कार्यशाळा

पाणी पाणी पाणी कुठे गेले पाणी पाणी हे उद्याचे जीवन आहे. पृथ्वीवर पडणाऱ्या पावसाचे पाणी ओढ्याच्या नदीच्या रूपाने समुद्राला मिळते. काही पाण्याची वाफ होते. पृथ्वीवरचे एकूण पाणी आहे त्यापैकी ९८ टक्के पाणी हे क्षारयुक्त आहे. राहिलेले दोन टक्के पाणी फक्त गोडे पाणी किंवा वापरण्यायोग्य आहे. याचा विचार करता पाण्याचे व्यवस्थापन करणे अत्यंत गरजेचे आहे. पाण्याचे संवर्धन करणे व संवर्धनामध्ये येणारे अडथळे याचा विचार करणे गरजेचे आहे. नव्या तंत्रज्ञानान्सार सागरी पाणी किंवा क्षारयुक्त पाणी शुद्ध करून वापरण्यास मध्यपूर्व राष्ट्रांमध्ये सुरुवात झाली आहे नव्या स्रोताचा शोध घेण्यासाठी व भूभागावर उपलब्ध असणाऱ्या पाण्याचे व्यवस्थापन करण्यासाठी जल व्यवस्थापनाची जागृती करण्यासाठी आनंदराव धोंडे ऊर्फ बाबाजी महाविद्यालय कडा, ता. आष्टी, जि. बीड, भूगोल विभाग व महाराष्ट्र राज्य पाणी फाउंडेशन यांच्या संयुक्त विद्यमाने ४ ऑक्टोंबर २०२१ रोजी महाविद्यालयामध्ये परिसरातील शेतकऱ्यांसाठी कार्यशाळेचे आयोजन करण्यात आले. या कार्यक्रमासाठी अध्यक्ष म्हणून महाविद्यालयाचे प्राचार्य डॉ.विधाते एच.जी. व प्रमुख मार्गदर्शक म्हणून पाणी फाउंडेशन महाराष्ट्र टेक्निकल ट्रेनर माननीय शरद बनगडे, पाणी फाउंडेशनचे तालुका समन्वयक कैलास पन्हाळकर हे उपस्थित होते. कार्यक्रमाचे प्रास्ताविक भूगोल विभागाचे प्रा. डॉ. दत्ता नरसाळे यांनी केले. याप्रसंगी पाणी हे मानवाच्या जीवनामध्ये किती महत्त्वाचे आहे. याबद्दल महाविद्यालयाचे प्राचार्य यांनी सविस्तर मार्गदर्शन केले. शरद बनगडे सर यांनी पाणी व्यवस्थापन पाणी व्यवस्थापन संदर्भात पहिल्या सत्रामध्ये शेतकऱ्यांना व विद्यार्थ्यांना मार्गदर्शन केले. दसऱ्या सत्रामध्ये कैलास पन्हाळकर पाणी फाउंडेशन आष्टी तालुका समन्वयक यांनी पाण्याचे व्यवस्थापन कशा पद्धतीने करता येईल, वॉटर शेड मॅनेजमेंट कसे उभारता येईल, समृद्ध ग्राम पाण्याशिवाय होऊ शकत नाही, जे गाव पाण्याबद्दल श्रीमत आहे. त्या गावचा विकास कशा प्रकारे होतो. याचे हिवरे बाजार, सराटेवडगाव अशा गावांचा आदर्श घेऊन शेतकऱ्यांना जल व्यवस्थापनाचे महत्त्व पटवृन दिले. या कार्यक्रमासाठी

परिसरातील शंभर शेतकऱ्यांनी उपस्थिती लावली तसेच महाविद्यालयातील विद्यार्थी व शिक्षकांनी सहभाग घेतला व कार्यक्रमाचे आभार डॉ. राजपांगे एम.जी. यांनी मानले.

प्रा.डॉ. नरसाळे डी.व्ही. (भूगोल विभाग) प्राचार्य PRINCIPAL Anandrao Dhonde Alias Baball Cetlege, Kada, Tal. Ashti, Dist. Beed आनंद चेरिटेबल संस्था आष्टी, संचलित