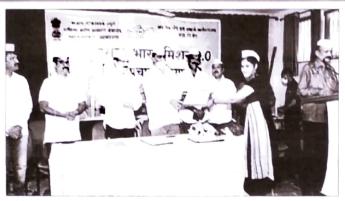

### जलव्यवस्थापन आणि समृध्द ग्राम कार्यशाळा

पाणी पाणी पाणी कुठे गेले पाणी पाणी हे उद्याचे जीवन आहे. पृथ्वीवर पडणाऱ्या पावसाचे पाणी ओढ्याच्या नदीच्या रूपाने समुद्राला मिळते. काही पाण्याची वाफ होते. पृथ्वीवरचे एकूण पाणी आहे त्यापैकी ९८ टक्के पाणी हे क्षारयुक्त आहे. राहिलेले दोन टक्के पाणी फक्त गोडे पाणी किंवा वापरण्यायोग्य आहे. याचा विचार करता पाण्याचे व्यवस्थापन करणे अत्यंत गरजेचे आहे. पाण्याचे संवर्धन करणे व संवर्धनामध्ये येणारे अडथळे याचा विचार करणे गरजेचे आहे. नव्या तंत्रज्ञानान्सार सागरी पाणी किंवा क्षारयुक्त पाणी शुद्ध करून वापरण्यास मध्यपूर्व राष्ट्रांमध्ये सुरुवात झाली आहे नव्या स्रोताचा शोध घेण्यासाठी व भूभागावर उपलब्ध असणाऱ्या पाण्याचे व्यवस्थापन करण्यासाठी जल व्यवस्थापनाची जागृती करण्यासाठी आनंदराव धोंडे ऊर्फ बाबाजी महाविद्यालय कडा, ता. आष्टी, जि. बीड, भूगोल विभाग व महाराष्ट्र राज्य पाणी फाउंडेशन यांच्या संयुक्त विद्यमाने ४ ऑक्टोंबर २०२१ रोजी महाविद्यालयामध्ये परिसरातील शेतकऱ्यांसाठी कार्यशाळेचे आयोजन करण्यात आले. या कार्यक्रमासाठी अध्यक्ष म्हणून महाविद्यालयाचे प्राचार्य डॉ.विधाते एच.जी. व प्रमुख मार्गदर्शक म्हणून पाणी फाउंडेशन महाराष्ट्र टेक्निकल ट्रेनर माननीय शरद बनगडे, पाणी फाउंडेशनचे तालुका समन्वयक कैलास पन्हाळकर हे उपस्थित होते. कार्यक्रमाचे प्रास्ताविक भूगोल विभागाचे प्रा. डॉ. दत्ता नरसाळे यांनी केले. याप्रसंगी पाणी हे मानवाच्या जीवनामध्ये किती महत्त्वाचे आहे. याबद्दल महाविद्यालयाचे प्राचार्य यांनी सविस्तर मार्गदर्शन केले. शरद बनगडे सर यांनी पाणी व्यवस्थापन पाणी व्यवस्थापन संदर्भात पहिल्या सत्रामध्ये शेतकऱ्यांना व विद्यार्थ्यांना मार्गदर्शन केले. दसऱ्या सत्रामध्ये कैलास पन्हाळकर पाणी फाउंडेशन आष्टी तालुका समन्वयक यांनी पाण्याचे व्यवस्थापन कशा पद्धतीने करता येईल, वॉटर शेड मॅनेजमेंट कसे उभारता येईल, समृद्ध ग्राम पाण्याशिवाय होऊ शकत नाही, जे गाव पाण्याबद्दल श्रीमत आहे. त्या गावचा विकास कशा प्रकारे होतो. याचे हिवरे बाजार, सराटेवडगाव अशा गावांचा आदर्श घेऊन शेतकऱ्यांना जल व्यवस्थापनाचे महत्त्व पटवृन दिले. या कार्यक्रमासाठी

परिसरातील शंभर शेतकऱ्यांनी उपस्थिती लावली तसेच महाविद्यालयातील विद्यार्थी व शिक्षकांनी सहभाग घेतला व कार्यक्रमाचे आभार डॉ. राजपांगे एम.जी. यांनी मानले.

प्रा.डॉ. नरसाळे डी.व्ही. (भूगोल विभाग) प्राचार्य PRINCIPAL Anandrao Dhonde Alias Baball Cetlege, Kada, Tal. Ashti, Dist. Beed आनंद चेरिटेबल संस्था आष्टी, संचलित