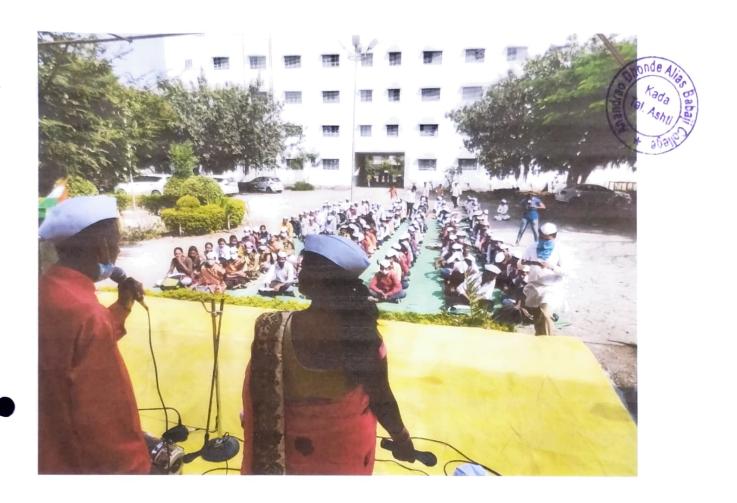

### जलव्यवस्थापन आणि समृध्द ग्राम कार्यशाळा

पाणी पाणी पाणी कुठे गेले पाणी पाणी हे उद्याचे जीवन आहे. पृथ्वीवर पडणाऱ्या पावसाचे पाणी ओढ्याच्या नदीच्या रूपाने समुद्राला मिळते. काही पाण्याची वाफ होते. पृथ्वीवरचे एकूण पाणी आहे त्यापैकी ९८ टक्के पाणी हे क्षारयुक्त आहे. राहिलेले दोन टक्के पाणी फक्त गोडे पाणी किंवा वापरण्यायोग्य आहे. याचा विचार करता पाण्याचे व्यवस्थापन करणे अत्यंत गरजेचे आहे. पाण्याचे संवर्धन करणे व संवर्धनामध्ये येणारे अडथळे याचा विचार करणे गरजेचे आहे. नव्या तंत्रज्ञानान्सार सागरी पाणी किंवा क्षारयुक्त पाणी शुद्ध करून वापरण्यास मध्यपूर्व राष्ट्रांमध्ये सुरुवात झाली आहे नव्या स्रोताचा शोध घेण्यासाठी व भूभागावर उपलब्ध असणाऱ्या पाण्याचे व्यवस्थापन करण्यासाठी जल व्यवस्थापनाची जागृती करण्यासाठी आनंदराव धोंडे ऊर्फ बाबाजी महाविद्यालय कडा, ता. आष्टी, जि. बीड, भूगोल विभाग व महाराष्ट्र राज्य पाणी फाउंडेशन यांच्या संयुक्त विद्यमाने ४ ऑक्टोंबर २०२१ रोजी महाविद्यालयामध्ये परिसरातील शेतकऱ्यांसाठी कार्यशाळेचे आयोजन करण्यात आले. या कार्यक्रमासाठी अध्यक्ष म्हणून महाविद्यालयाचे प्राचार्य डॉ.विधाते एच.जी. व प्रमुख मार्गदर्शक म्हणून पाणी फाउंडेशन महाराष्ट्र टेक्निकल ट्रेनर माननीय शरद बनगडे, पाणी फाउंडेशनचे तालुका समन्वयक कैलास पन्हाळकर हे उपस्थित होते. कार्यक्रमाचे प्रास्ताविक भूगोल विभागाचे प्रा. डॉ. दत्ता नरसाळे यांनी केले. याप्रसंगी पाणी हे मानवाच्या जीवनामध्ये किती महत्त्वाचे आहे. याबद्दल महाविद्यालयाचे प्राचार्य यांनी सविस्तर मार्गदर्शन केले. शरद बनगडे सर यांनी पाणी व्यवस्थापन पाणी व्यवस्थापन संदर्भात पहिल्या सत्रामध्ये शेतकऱ्यांना व विद्यार्थ्यांना मार्गदर्शन केले. दसऱ्या सत्रामध्ये कैलास पन्हाळकर पाणी फाउंडेशन आष्टी तालुका समन्वयक यांनी पाण्याचे व्यवस्थापन कशा पद्धतीने करता येईल, वॉटर शेड मॅनेजमेंट कसे उभारता येईल, समृद्ध ग्राम पाण्याशिवाय होऊ शकत नाही, जे गाव पाण्याबद्दल श्रीमत आहे. त्या गावचा विकास कशा प्रकारे होतो. याचे हिवरे बाजार, सराटेवडगाव अशा गावांचा आदर्श घेऊन शेतकऱ्यांना जल व्यवस्थापनाचे महत्त्व पटवृन दिले. या कार्यक्रमासाठी

परिसरातील शंभर शेतकऱ्यांनी उपस्थिती लावली तसेच महाविद्यालयातील विद्यार्थी व शिक्षकांनी सहभाग घेतला व कार्यक्रमाचे आभार डॉ. राजपांगे एम.जी. यांनी मानले.

प्रा.डॉ. नरसाळे डी.व्ही. (भूगोल विभाग) प्राचार्य PRINCIPAL Anandrao Dhonde Alias Baball Cetlege, Kada, Tal. Ashti, Dist. Beed आनंद चेरिटेबल संस्था आष्टी, संचलित