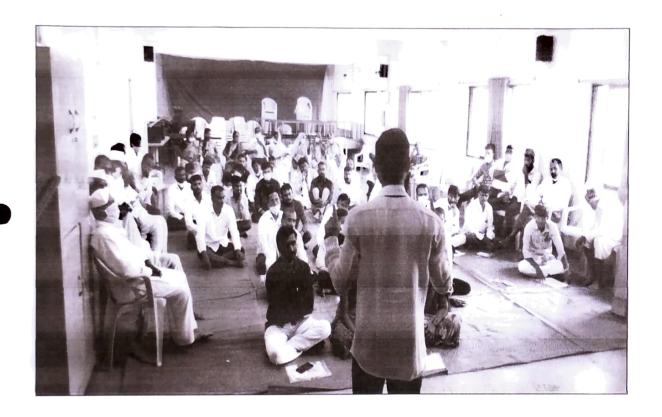

### जलव्यवस्थापन आणि समृध्द ग्राम कार्यशाळा

पाणी पाणी पाणी कुठे गेले पाणी पाणी हे उद्याचे जीवन आहे. पृथ्वीवर पडणाऱ्या पावसाचे पाणी ओढ्याच्या नदीच्या रूपाने समुद्राला मिळते. काही पाण्याची वाफ होते. पृथ्वीवरचे एकूण पाणी आहे त्यापैकी ९८ टक्के पाणी हे क्षारयुक्त आहे. राहिलेले दोन टक्के पाणी फक्त गोडे पाणी किंवा वापरण्यायोग्य आहे. याचा विचार करता पाण्याचे व्यवस्थापन करणे अत्यंत गरजेचे आहे. पाण्याचे संवर्धन करणे व संवर्धनामध्ये येणारे अडथळे याचा विचार करणे गरजेचे आहे. नव्या तंत्रज्ञानान्सार सागरी पाणी किंवा क्षारयुक्त पाणी शुद्ध करून वापरण्यास मध्यपूर्व राष्ट्रांमध्ये सुरुवात झाली आहे नव्या स्रोताचा शोध घेण्यासाठी व भूभागावर उपलब्ध असणाऱ्या पाण्याचे व्यवस्थापन करण्यासाठी जल व्यवस्थापनाची जागृती करण्यासाठी आनंदराव धोंडे ऊर्फ बाबाजी महाविद्यालय कडा, ता. आष्टी, जि. बीड, भूगोल विभाग व महाराष्ट्र राज्य पाणी फाउंडेशन यांच्या संयुक्त विद्यमाने ४ ऑक्टोंबर २०२१ रोजी महाविद्यालयामध्ये परिसरातील शेतकऱ्यांसाठी कार्यशाळेचे आयोजन करण्यात आले. या कार्यक्रमासाठी अध्यक्ष म्हणून महाविद्यालयाचे प्राचार्य डॉ.विधाते एच.जी. व प्रमुख मार्गदर्शक म्हणून पाणी फाउंडेशन महाराष्ट्र टेक्निकल ट्रेनर माननीय शरद बनगडे, पाणी फाउंडेशनचे तालुका समन्वयक कैलास पन्हाळकर हे उपस्थित होते. कार्यक्रमाचे प्रास्ताविक भूगोल विभागाचे प्रा. डॉ. दत्ता नरसाळे यांनी केले. याप्रसंगी पाणी हे मानवाच्या जीवनामध्ये किती महत्त्वाचे आहे. याबद्दल महाविद्यालयाचे प्राचार्य यांनी सविस्तर मार्गदर्शन केले. शरद बनगडे सर यांनी पाणी व्यवस्थापन पाणी व्यवस्थापन संदर्भात पहिल्या सत्रामध्ये शेतकऱ्यांना व विद्यार्थ्यांना मार्गदर्शन केले. दसऱ्या सत्रामध्ये कैलास पन्हाळकर पाणी फाउंडेशन आष्टी तालुका समन्वयक यांनी पाण्याचे व्यवस्थापन कशा पद्धतीने करता येईल, वॉटर शेड मॅनेजमेंट कसे उभारता येईल, समृद्ध ग्राम पाण्याशिवाय होऊ शकत नाही, जे गाव पाण्याबद्दल श्रीमत आहे. त्या गावचा विकास कशा प्रकारे होतो. याचे हिवरे बाजार, सराटेवडगाव अशा गावांचा आदर्श घेऊन शेतकऱ्यांना जल व्यवस्थापनाचे महत्त्व पटवृन दिले. या कार्यक्रमासाठी

परिसरातील शंभर शेतकऱ्यांनी उपस्थिती लावली तसेच महाविद्यालयातील विद्यार्थी व शिक्षकांनी सहभाग घेतला व कार्यक्रमाचे आभार डॉ. राजपांगे एम.जी. यांनी मानले.

प्रा.डॉ. नरसाळे डी.व्ही. (भूगोल विभाग) प्राचार्य PRINCIPAL Anandrao Dhonde Alias Baball Cetlege, Kada, Tal. Ashti, Dist. Beed आनंद चेरिटेबल संस्था आष्टी, संचलित