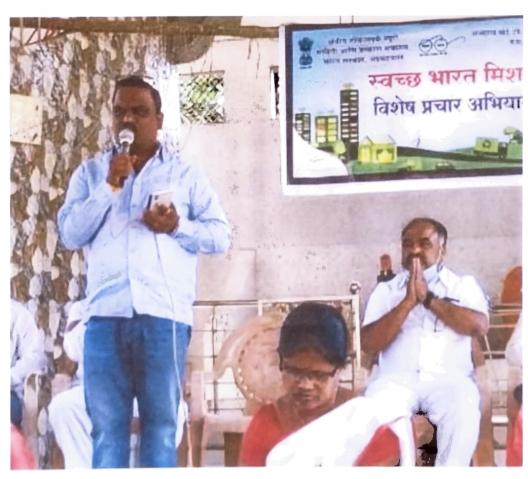

### जलव्यवस्थापन आणि समृध्द ग्राम कार्यशाळा

पाणी पाणी पाणी कुठे गेले पाणी पाणी हे उद्याचे जीवन आहे. पृथ्वीवर पडणाऱ्या पावसाचे पाणी ओढ्याच्या नदीच्या रूपाने समुद्राला मिळते. काही पाण्याची वाफ होते. पृथ्वीवरचे एकूण पाणी आहे त्यापैकी ९८ टक्के पाणी हे क्षारयुक्त आहे. राहिलेले दोन टक्के पाणी फक्त गोडे पाणी किंवा वापरण्यायोग्य आहे. याचा विचार करता पाण्याचे व्यवस्थापन करणे अत्यंत गरजेचे आहे. पाण्याचे संवर्धन करणे व संवर्धनामध्ये येणारे अडथळे याचा विचार करणे गरजेचे आहे. नव्या तंत्रज्ञानान्सार सागरी पाणी किंवा क्षारयुक्त पाणी शुद्ध करून वापरण्यास मध्यपूर्व राष्ट्रांमध्ये सुरुवात झाली आहे नव्या स्रोताचा शोध घेण्यासाठी व भूभागावर उपलब्ध असणाऱ्या पाण्याचे व्यवस्थापन करण्यासाठी जल व्यवस्थापनाची जागृती करण्यासाठी आनंदराव धोंडे ऊर्फ बाबाजी महाविद्यालय कडा, ता. आष्टी, जि. बीड, भूगोल विभाग व महाराष्ट्र राज्य पाणी फाउंडेशन यांच्या संयुक्त विद्यमाने ४ ऑक्टोंबर २०२१ रोजी महाविद्यालयामध्ये परिसरातील शेतकऱ्यांसाठी कार्यशाळेचे आयोजन करण्यात आले. या कार्यक्रमासाठी अध्यक्ष म्हणून महाविद्यालयाचे प्राचार्य डॉ.विधाते एच.जी. व प्रमुख मार्गदर्शक म्हणून पाणी फाउंडेशन महाराष्ट्र टेक्निकल ट्रेनर माननीय शरद बनगडे, पाणी फाउंडेशनचे तालुका समन्वयक कैलास पन्हाळकर हे उपस्थित होते. कार्यक्रमाचे प्रास्ताविक भूगोल विभागाचे प्रा. डॉ. दत्ता नरसाळे यांनी केले. याप्रसंगी पाणी हे मानवाच्या जीवनामध्ये किती महत्त्वाचे आहे. याबद्दल महाविद्यालयाचे प्राचार्य यांनी सविस्तर मार्गदर्शन केले. शरद बनगडे सर यांनी पाणी व्यवस्थापन पाणी व्यवस्थापन संदर्भात पहिल्या सत्रामध्ये शेतकऱ्यांना व विद्यार्थ्यांना मार्गदर्शन केले. दसऱ्या सत्रामध्ये कैलास पन्हाळकर पाणी फाउंडेशन आष्टी तालुका समन्वयक यांनी पाण्याचे व्यवस्थापन कशा पद्धतीने करता येईल, वॉटर शेड मॅनेजमेंट कसे उभारता येईल, समृद्ध ग्राम पाण्याशिवाय होऊ शकत नाही, जे गाव पाण्याबद्दल श्रीमत आहे. त्या गावचा विकास कशा प्रकारे होतो. याचे हिवरे बाजार, सराटेवडगाव अशा गावांचा आदर्श घेऊन शेतकऱ्यांना जल व्यवस्थापनाचे महत्त्व पटवृन दिले. या कार्यक्रमासाठी

परिसरातील शंभर शेतकऱ्यांनी उपस्थिती लावली तसेच महाविद्यालयातील विद्यार्थी व शिक्षकांनी सहभाग घेतला व कार्यक्रमाचे आभार डॉ. राजपांगे एम.जी. यांनी मानले.

प्रा.डॉ. नरसाळे डी.व्ही. (भूगोल विभाग) प्राचार्य PRINCIPAL Anandrao Dhonde Alias Baball Cetlege, Kada, Tal. Ashti, Dist. Beed आनंद चेरिटेबल संस्था आष्टी, संचलित