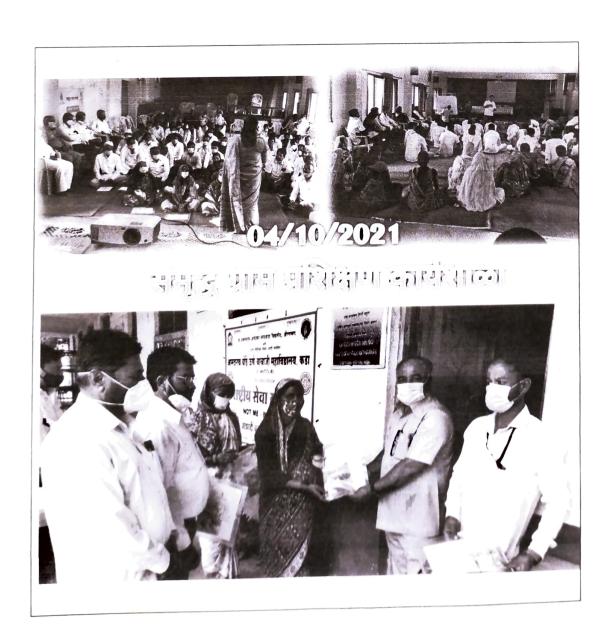

### जलव्यवस्थापन आणि समृध्द ग्राम कार्यशाळा

पाणी पाणी पाणी कुठे गेले पाणी पाणी हे उद्याचे जीवन आहे. पृथ्वीवर पडणाऱ्या पावसाचे पाणी ओढ्याच्या नदीच्या रूपाने समुद्राला मिळते. काही पाण्याची वाफ होते. पृथ्वीवरचे एकूण पाणी आहे त्यापैकी ९८ टक्के पाणी हे क्षारयुक्त आहे. राहिलेले दोन टक्के पाणी फक्त गोडे पाणी किंवा वापरण्यायोग्य आहे. याचा विचार करता पाण्याचे व्यवस्थापन करणे अत्यंत गरजेचे आहे. पाण्याचे संवर्धन करणे व संवर्धनामध्ये येणारे अडथळे याचा विचार करणे गरजेचे आहे. नव्या तंत्रज्ञानान्सार सागरी पाणी किंवा क्षारयुक्त पाणी शुद्ध करून वापरण्यास मध्यपूर्व राष्ट्रांमध्ये सुरुवात झाली आहे नव्या स्रोताचा शोध घेण्यासाठी व भूभागावर उपलब्ध असणाऱ्या पाण्याचे व्यवस्थापन करण्यासाठी जल व्यवस्थापनाची जागृती करण्यासाठी आनंदराव धोंडे ऊर्फ बाबाजी महाविद्यालय कडा, ता. आष्टी, जि. बीड, भूगोल विभाग व महाराष्ट्र राज्य पाणी फाउंडेशन यांच्या संयुक्त विद्यमाने ४ ऑक्टोंबर २०२१ रोजी महाविद्यालयामध्ये परिसरातील शेतकऱ्यांसाठी कार्यशाळेचे आयोजन करण्यात आले. या कार्यक्रमासाठी अध्यक्ष म्हणून महाविद्यालयाचे प्राचार्य डॉ.विधाते एच.जी. व प्रमुख मार्गदर्शक म्हणून पाणी फाउंडेशन महाराष्ट्र टेक्निकल ट्रेनर माननीय शरद बनगडे, पाणी फाउंडेशनचे तालुका समन्वयक कैलास पन्हाळकर हे उपस्थित होते. कार्यक्रमाचे प्रास्ताविक भूगोल विभागाचे प्रा. डॉ. दत्ता नरसाळे यांनी केले. याप्रसंगी पाणी हे मानवाच्या जीवनामध्ये किती महत्त्वाचे आहे. याबद्दल महाविद्यालयाचे प्राचार्य यांनी सविस्तर मार्गदर्शन केले. शरद बनगडे सर यांनी पाणी व्यवस्थापन पाणी व्यवस्थापन संदर्भात पहिल्या सत्रामध्ये शेतकऱ्यांना व विद्यार्थ्यांना मार्गदर्शन केले. दसऱ्या सत्रामध्ये कैलास पन्हाळकर पाणी फाउंडेशन आष्टी तालुका समन्वयक यांनी पाण्याचे व्यवस्थापन कशा पद्धतीने करता येईल, वॉटर शेड मॅनेजमेंट कसे उभारता येईल, समृद्ध ग्राम पाण्याशिवाय होऊ शकत नाही, जे गाव पाण्याबद्दल श्रीमत आहे. त्या गावचा विकास कशा प्रकारे होतो. याचे हिवरे बाजार, सराटेवडगाव अशा गावांचा आदर्श घेऊन शेतकऱ्यांना जल व्यवस्थापनाचे महत्त्व पटवृन दिले. या कार्यक्रमासाठी

परिसरातील शंभर शेतकऱ्यांनी उपस्थिती लावली तसेच महाविद्यालयातील विद्यार्थी व शिक्षकांनी सहभाग घेतला व कार्यक्रमाचे आभार डॉ. राजपांगे एम.जी. यांनी मानले.

प्रा.डॉ. नरसाळे डी.व्ही. (भूगोल विभाग) प्राचार्य PRINCIPAL Anandrao Dhonde Alias Baball Cetlege, Kada, Tal. Ashti, Dist. Beed आनंद चेरिटेबल संस्था आष्टी, संचलित