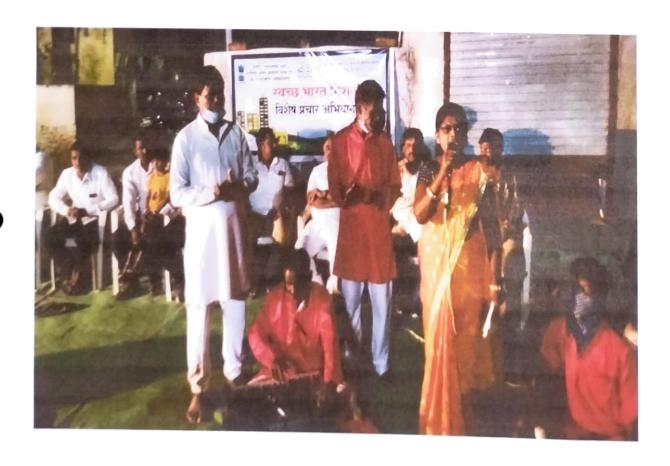

### जलव्यवस्थापन आणि समृध्द ग्राम कार्यशाळा

पाणी पाणी पाणी कुठे गेले पाणी पाणी हे उद्याचे जीवन आहे. पृथ्वीवर पडणाऱ्या पावसाचे पाणी ओढ्याच्या नदीच्या रूपाने समुद्राला मिळते. काही पाण्याची वाफ होते. पृथ्वीवरचे एकूण पाणी आहे त्यापैकी ९८ टक्के पाणी हे क्षारयुक्त आहे. राहिलेले दोन टक्के पाणी फक्त गोडे पाणी किंवा वापरण्यायोग्य आहे. याचा विचार करता पाण्याचे व्यवस्थापन करणे अत्यंत गरजेचे आहे. पाण्याचे संवर्धन करणे व संवर्धनामध्ये येणारे अडथळे याचा विचार करणे गरजेचे आहे. नव्या तंत्रज्ञानान्सार सागरी पाणी किंवा क्षारयुक्त पाणी शुद्ध करून वापरण्यास मध्यपूर्व राष्ट्रांमध्ये सुरुवात झाली आहे नव्या स्रोताचा शोध घेण्यासाठी व भूभागावर उपलब्ध असणाऱ्या पाण्याचे व्यवस्थापन करण्यासाठी जल व्यवस्थापनाची जागृती करण्यासाठी आनंदराव धोंडे ऊर्फ बाबाजी महाविद्यालय कडा, ता. आष्टी, जि. बीड, भूगोल विभाग व महाराष्ट्र राज्य पाणी फाउंडेशन यांच्या संयुक्त विद्यमाने ४ ऑक्टोंबर २०२१ रोजी महाविद्यालयामध्ये परिसरातील शेतकऱ्यांसाठी कार्यशाळेचे आयोजन करण्यात आले. या कार्यक्रमासाठी अध्यक्ष म्हणून महाविद्यालयाचे प्राचार्य डॉ.विधाते एच.जी. व प्रमुख मार्गदर्शक म्हणून पाणी फाउंडेशन महाराष्ट्र टेक्निकल ट्रेनर माननीय शरद बनगडे, पाणी फाउंडेशनचे तालुका समन्वयक कैलास पन्हाळकर हे उपस्थित होते. कार्यक्रमाचे प्रास्ताविक भूगोल विभागाचे प्रा. डॉ. दत्ता नरसाळे यांनी केले. याप्रसंगी पाणी हे मानवाच्या जीवनामध्ये किती महत्त्वाचे आहे. याबद्दल महाविद्यालयाचे प्राचार्य यांनी सविस्तर मार्गदर्शन केले. शरद बनगडे सर यांनी पाणी व्यवस्थापन पाणी व्यवस्थापन संदर्भात पहिल्या सत्रामध्ये शेतकऱ्यांना व विद्यार्थ्यांना मार्गदर्शन केले. दसऱ्या सत्रामध्ये कैलास पन्हाळकर पाणी फाउंडेशन आष्टी तालुका समन्वयक यांनी पाण्याचे व्यवस्थापन कशा पद्धतीने करता येईल, वॉटर शेड मॅनेजमेंट कसे उभारता येईल, समृद्ध ग्राम पाण्याशिवाय होऊ शकत नाही, जे गाव पाण्याबद्दल श्रीमत आहे. त्या गावचा विकास कशा प्रकारे होतो. याचे हिवरे बाजार, सराटेवडगाव अशा गावांचा आदर्श घेऊन शेतकऱ्यांना जल व्यवस्थापनाचे महत्त्व पटवृन दिले. या कार्यक्रमासाठी